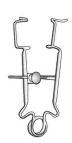

# BRAZEN

Bowman J-50-001

Smith J-50-010 5 cm / 2'

Critchett J-50-020 7 cm / 23/4"

Knapp-Clark J-50-030 8 cm / 31/4"

Graefe J-50-040 7 cm / 2¾" J-50-050 9 cm / 3½"

Pley J-50-080 6 cm / 21/4"

Weiss J-50-090 8 cm / 31/4"