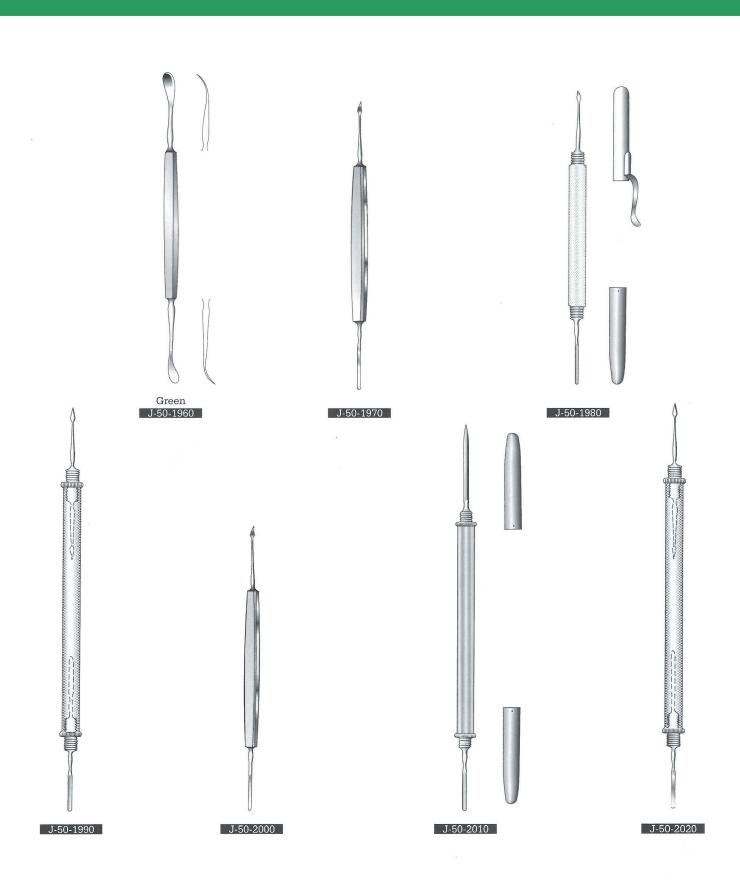

Ophthalmology
Lens Scoop, Enucleation Scoop, Protector and Chisel Schlingen, Enukleationsloffel, Wundhhokchen und Miessel Asas Espatula Para enucleacion Protector y Cincil

Ophthalmology Strabismus and Extraction Hooks Schielhaken und Extraktionshaken Gauchos p/estrabismo y p/extraccion