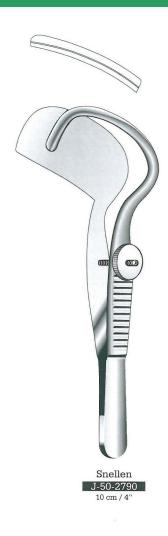

Ophthalmology Eye Speculas and Lid Instruments Sperrelevatoren und Lidinstrumente Blefarostatos y Instrumentos para parpados

J-50-135

8.5 cm / 31/4" Solid blades 14 mm wide,

with lock screws

9.5 cm / 3¾"

15 x 5 mm outer diameter Medium size blades