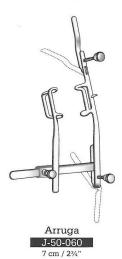

# BRAZEN

Bowman J-50-001

Smith J-50-010 5 cm / 2'

Critchett J-50-020 7 cm / 23/4"

Knapp-Clark J-50-030 8 cm / 31/4"

Graefe J-50-040 7 cm / 2¾" J-50-050 9 cm / 3½"

Pley J-50-080 6 cm / 21/4"

Weiss J-50-090 8 cm / 31/4"