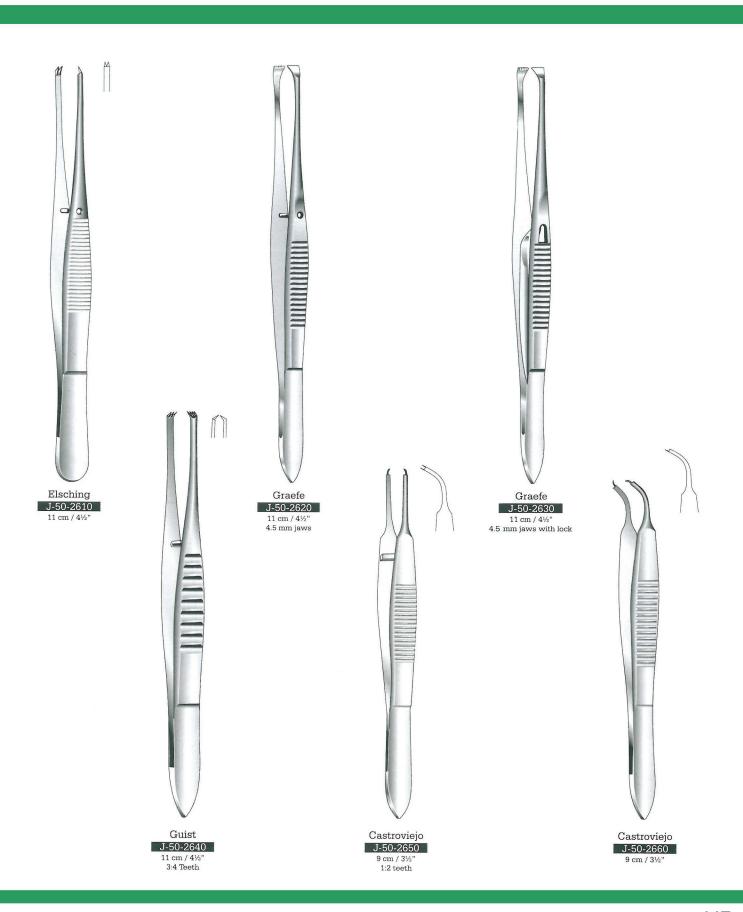

## Ophthalmology

Iris Forceps Irispinzetten Pinzas para Iris

Ophthalmology Tissue and Fixation Forceps Fasspinzetten und Fixier Fixtierpinzetten Pinzas con clientes y de fjacion

Ophthalmology Strabismus and Advancement Forceps Strabismuspinzetten und Vorlagerungspinzetten Pinza P/estrabismo y Pinzas P/avavanzamiento