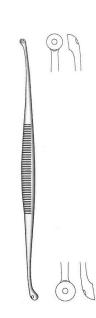

J-30-170

Unna J-30-180 14 cm / 51/2'

Saalfeld J-30-190 10 cm / 4"

Saalfeld J-30-200 14 cm / 51/2"

Schamberg J-30-210 10 cm / 4" Non crimped J-30-211 9.5 cm / 3¾", Small Crimped

J-30-220

13 cm / 5"

J-30-410 12.7 cm / 5" One fenestrated cup and chuck with interchangeable No. 65 lancet blade, protected by cap