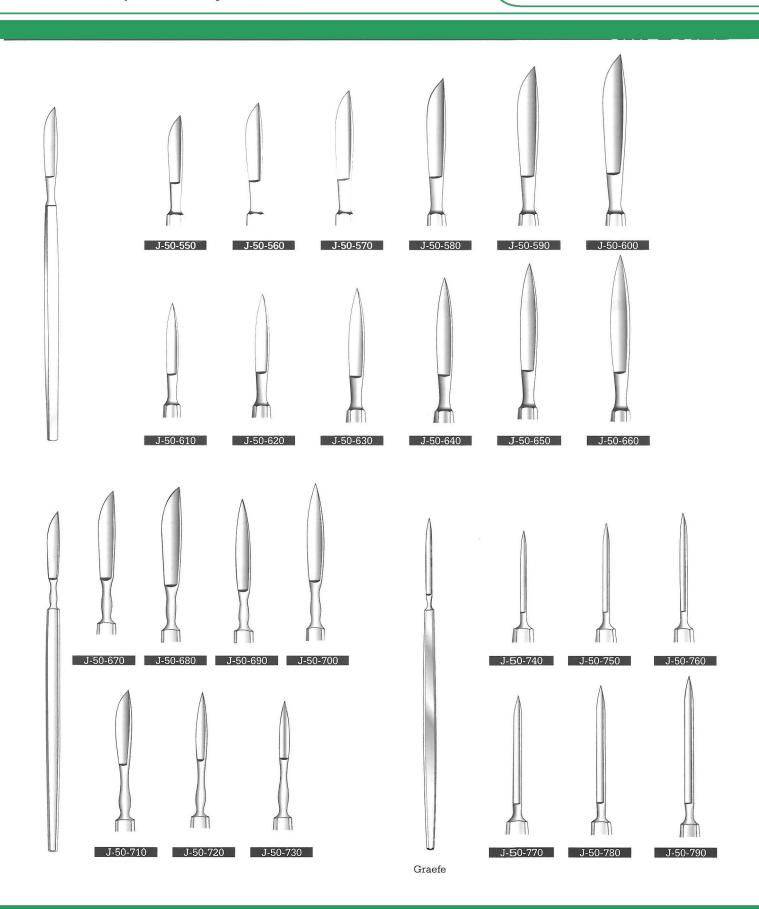

Ophthalmology Eye Scalpels, Cataract Knives Augenskalpelle, Starmesser Bisturies Para ojos, Cuchillos para catarata

Ophthalmology Keratomes, Cataract Knives Lanzenmesser (Keratome) Starmesser

Cuchillos lanceolares, Cuchillos para catarata