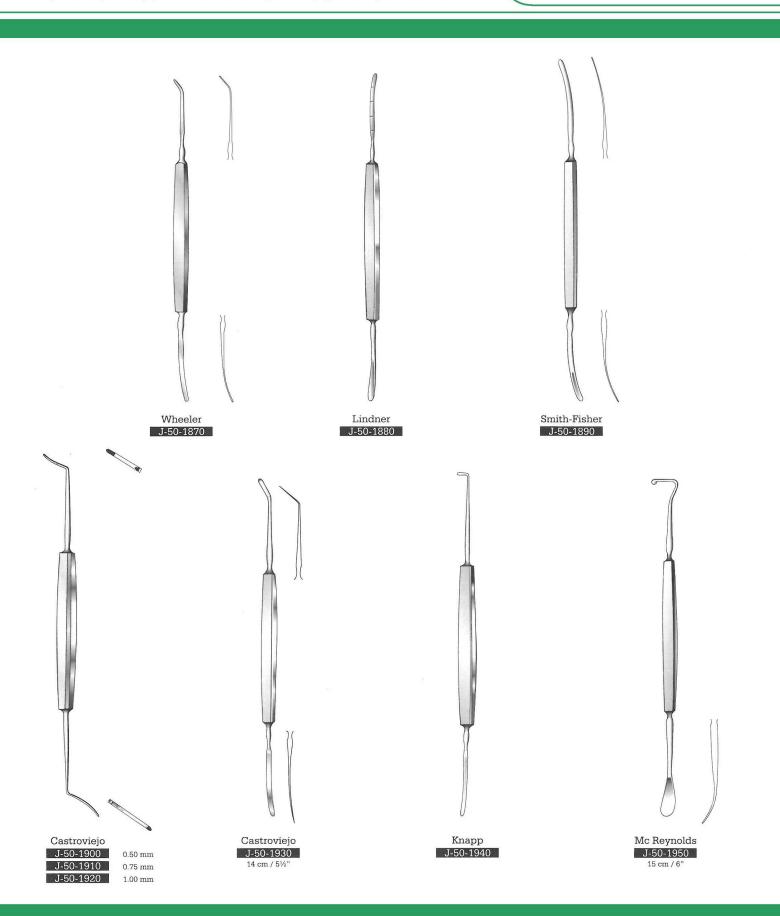

Ophthalmology
Lens Scoop, Enucleation Scoop, Protector and Chisel Schlingen, Enukleationsloffel, Wundhhokchen und Miessel Asas Espatula Para enucleacion Protector y Cincil

Ophthalmology Strabismus and Extraction Hooks Schielhaken und Extraktionshaken Gauchos p/estrabismo y p/extraccion