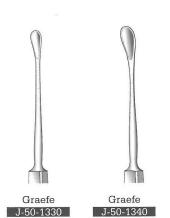

# BRAZEN

Bowman J-50-001

Smith J-50-010 5 cm / 2'

Critchett J-50-020 7 cm / 23/4"

Knapp-Clark J-50-030 8 cm / 31/4"

Graefe J-50-040 7 cm / 2¾" J-50-050 9 cm / 3½"

Pley J-50-080 6 cm / 21/4"

Weiss J-50-090 8 cm / 31/4"