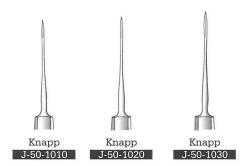

### Ophthalmology

Eye Knives, Cataract Needles, Spud and Gouges Augenmesser, Stamadeln, Hohlmeissel Cuchillo para ojo, Agujas para catarata, Cincil y Gubia

Ophthalmology Cystotomes, Iris Hooks and Retractors Cystotome, Irishakchen und Hakchen Quistotomos, Gauchos Para Iris y Separadores