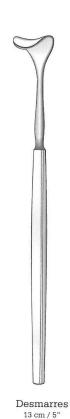

3 cm / 1%" 5 mm pointed prongs Lacrimal sac retractor

12 mm

J-50-160

14 mm

13 cm / 5"

Ophthalmology Lacrimal Dilators and Probes Tranenkanal Dilatatoren und Sonden Dilatodores y Estiletes para canal Lacrimal