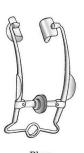

# BRAZEN

Bowman J-50-001

Smith J-50-010 5 cm / 2'

Critchett J-50-020 7 cm / 23/4"

Knapp-Clark J-50-030 8 cm / 31/4"

Graefe J-50-040 7 cm / 2¾" J-50-050 9 cm / 3½"

Pley J-50-080 6 cm / 21/4"

Weiss J-50-090 8 cm / 31/4"