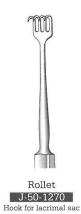

3 cm / 1%" 5 mm pointed prongs Lacrimal sac retractor

12 mm

J-50-160

14 mm

13 cm / 5"

Ophthalmology Lacrimal Dilators and Probes Tranenkanal Dilatatoren und Sonden Dilatodores y Estiletes para canal Lacrimal