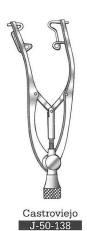

Ophthalmology Eye Speculas and Lid Instruments Sperrelevatoren und Lidinstrumente Blefarostatos y Instrumentos para parpados

J-50-135

8.5 cm / 31/4" Solid blades 14 mm wide,

with lock screws

9.5 cm / 3¾"

15 x 5 mm outer diameter Medium size blades