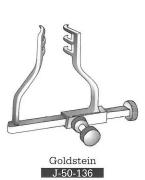

Ophthalmology Eye Speculas and Lid Instruments Sperrelevatoren und Lidinstrumente Blefarostatos y Instrumentos para parpados

J-50-135

8.5 cm / 31/4" Solid blades 14 mm wide,

with lock screws

9.5 cm / 3¾"

15 x 5 mm outer diameter Medium size blades