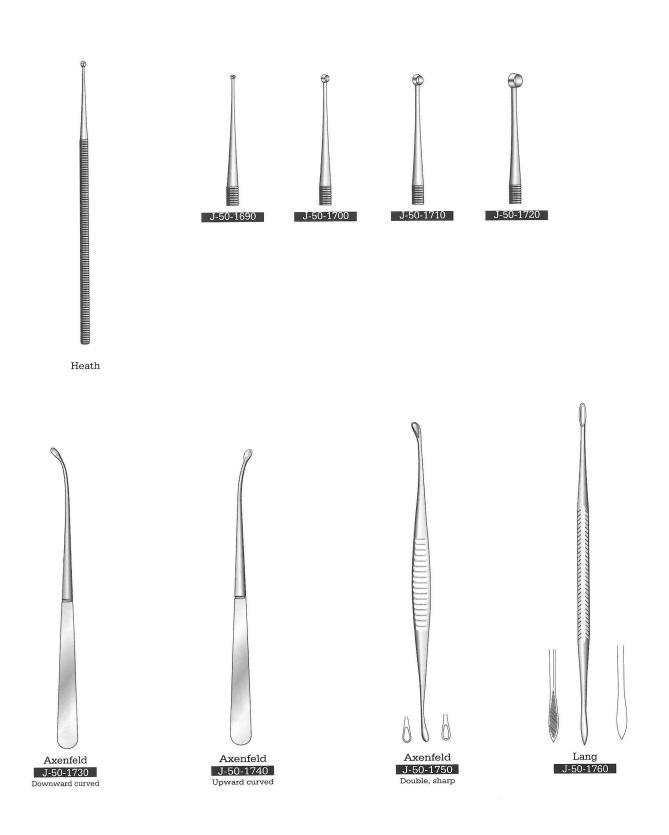

Ophthalmology
Lens Scoop, Enucleation Scoop, Protector and Chisel Schlingen, Enukleationsloffel, Wundhhokchen und Miessel Asas Espatula Para enucleacion Protector y Cincil

Ophthalmology Strabismus and Extraction Hooks Schielhaken und Extraktionshaken Gauchos p/estrabismo y p/extraccion

Ophthalmology Iris Spatula, Cyclodialysis Spatulas Irisspatel, Zyklodialyes Spatel Espatula Para Iris Espatula para ciclodialisis

Ophthalmology Cannulas, Marker, Tfrephine & Corneoscleral Punch Kanulen, Zirkel, Trephinen und Kapselstanzen Canulas Campas, Trepanos y Pinza saca-bocado