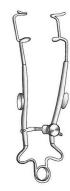

4 cm / 1½" J-50-110 5 cm / 2"

Lister-Burch J-50-120 8 cm / 31/4"

Mueller J-50-130 7 cm / 23/4'

J-50-132 8.5 cm / 3¼" Blades 13 mm wide, with suture posts

J-50-133 9 cm / 3½" Solid blades 14 mm wide, with suture posts