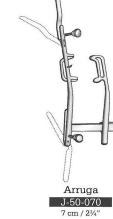

# BRAZEN

Bowman J-50-001

Smith J-50-010 5 cm / 2'

Critchett J-50-020 7 cm / 23/4"

Knapp-Clark J-50-030 8 cm / 31/4"

Graefe J-50-040 7 cm / 2¾" J-50-050 9 cm / 3½"

Pley J-50-080 6 cm / 21/4"

Weiss J-50-090 8 cm / 31/4"