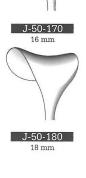

3 cm / 1%" 5 mm pointed prongs Lacrimal sac retractor

12 mm

J-50-160

14 mm

13 cm / 5"

Ophthalmology Lacrimal Dilators and Probes Tranenkanal Dilatatoren und Sonden Dilatodores y Estiletes para canal Lacrimal