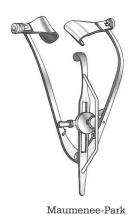

Ophthalmology Eye Speculas and Lid Instruments Sperrelevatoren und Lidinstrumente Blefarostatos y Instrumentos para parpados

J-50-135

8.5 cm / 31/4" Solid blades 14 mm wide,

with lock screws

9.5 cm / 3¾"

15 x 5 mm outer diameter Medium size blades