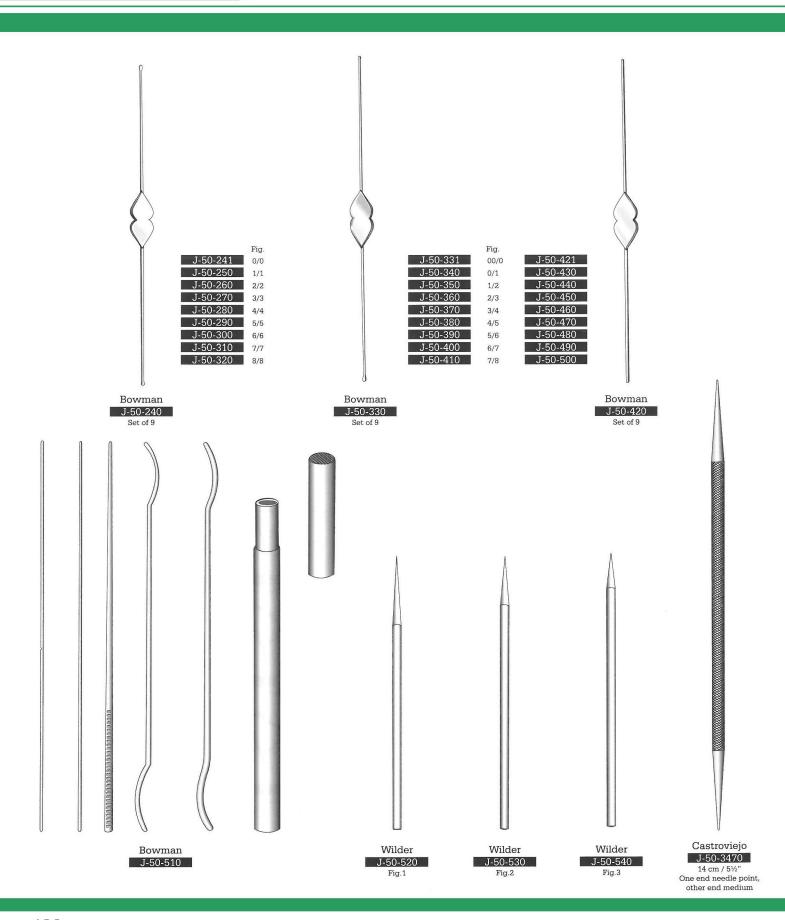

# BRAZEN

Bowman J-50-001

Smith J-50-010 5 cm / 2'

Critchett J-50-020 7 cm / 23/4"

Knapp-Clark J-50-030 8 cm / 31/4"

Graefe J-50-040 7 cm / 2¾" J-50-050 9 cm / 3½"

Pley J-50-080 6 cm / 21/4"

Weiss J-50-090 8 cm / 31/4"

4 cm / 1½" J-50-110 5 cm / 2"

Lister-Burch J-50-120 8 cm / 31/4"

Mueller J-50-130 7 cm / 23/4'

J-50-132 8.5 cm / 3¼" Blades 13 mm wide, with suture posts

J-50-133 9 cm / 3½" Solid blades 14 mm wide, with suture posts