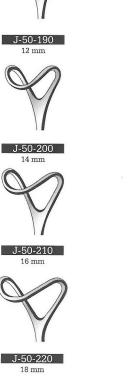

3 cm / 1%" 5 mm pointed prongs Lacrimal sac retractor

12 mm

J-50-160

14 mm

13 cm / 5"

Ophthalmology Lacrimal Dilators and Probes Tranenkanal Dilatatoren und Sonden Dilatodores y Estiletes para canal Lacrimal