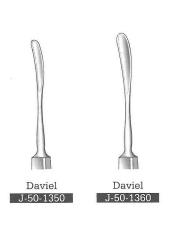

# BRAZEN

Bowman J-50-001

Smith J-50-010 5 cm / 2'

Critchett J-50-020 7 cm / 23/4"

Knapp-Clark J-50-030 8 cm / 31/4"

Graefe J-50-040 7 cm / 2¾" J-50-050 9 cm / 3½"

Pley J-50-080 6 cm / 21/4"

Weiss J-50-090 8 cm / 31/4"