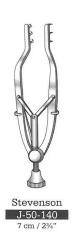

Ophthalmology Eye Speculas and Lid Instruments Sperrelevatoren und Lidinstrumente Blefarostatos y Instrumentos para parpados

J-50-135

8.5 cm / 31/4" Solid blades 14 mm wide,

with lock screws

9.5 cm / 3¾"

15 x 5 mm outer diameter Medium size blades