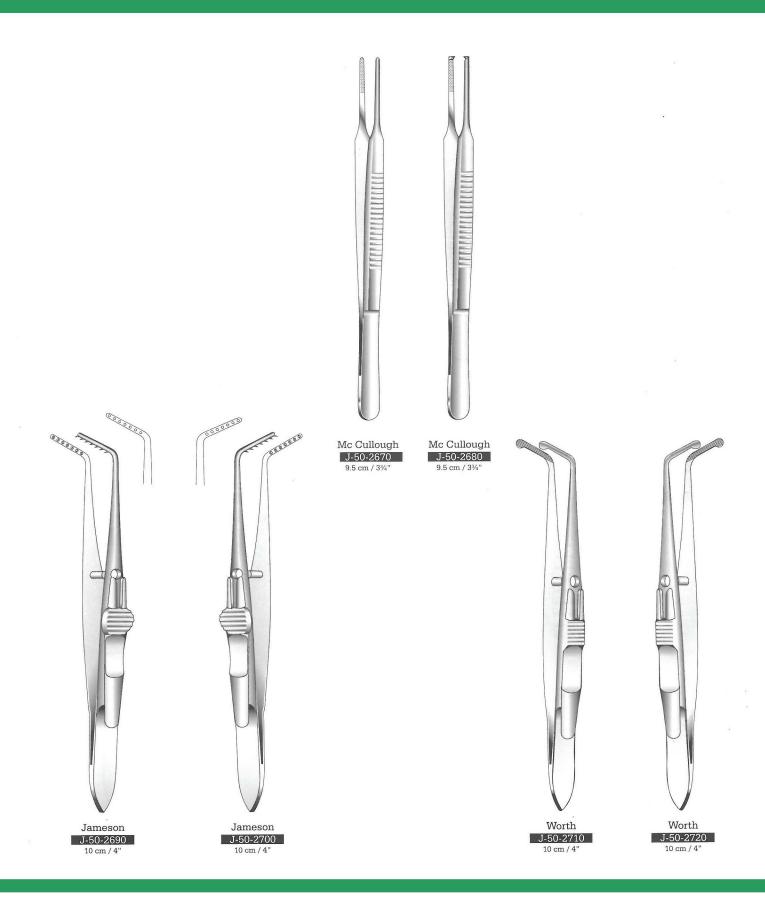

## Ophthalmology

Iris Forceps Irispinzetten Pinzas para Iris

Ophthalmology Tissue and Fixation Forceps Fasspinzetten und Fixier Fixtierpinzetten Pinzas con clientes y de fjacion

Ophthalmology Strabismus and Advancement Forceps Strabismuspinzetten und Vorlagerungspinzetten Pinza P/estrabismo y Pinzas P/avavanzamiento