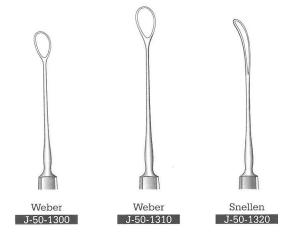

# BRAZEN

Bowman J-50-001

Smith J-50-010 5 cm / 2'

Critchett J-50-020 7 cm / 23/4"

Knapp-Clark J-50-030 8 cm / 31/4"

Graefe J-50-040 7 cm / 2¾" J-50-050 9 cm / 3½"

Pley J-50-080 6 cm / 21/4"

Weiss J-50-090 8 cm / 31/4"