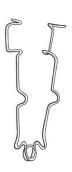

Ophthalmology Eye Speculas and Lid Instruments Sperrelevatoren und Lidinstrumente Blefarostatos y Instrumentos para parpados

J-50-135

8.5 cm / 31/4" Solid blades 14 mm wide,

with lock screws

9.5 cm / 3¾"

15 x 5 mm outer diameter Medium size blades