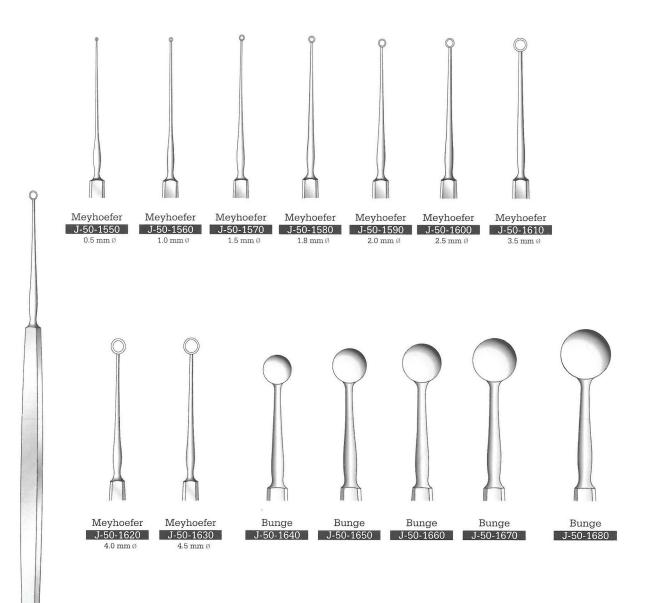

Ophthalmology
Lens Scoop, Enucleation Scoop, Protector and Chisel Schlingen, Enukleationsloffel, Wundhhokchen und Miessel Asas Espatula Para enucleacion Protector y Cincil

Ophthalmology Strabismus and Extraction Hooks Schielhaken und Extraktionshaken Gauchos p/estrabismo y p/extraccion