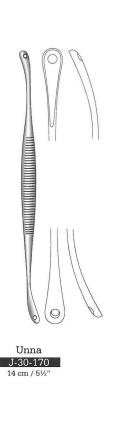

J-30-170

Unna J-30-180 14 cm / 51/2'

Saalfeld J-30-190 10 cm / 4"

Saalfeld J-30-200 14 cm / 51/2"

Schamberg J-30-210 10 cm / 4" Non crimped J-30-211 9.5 cm / 3¾", Small Crimped

J-30-220

13 cm / 5"

J-30-410 12.7 cm / 5" One fenestrated cup and chuck with interchangeable No. 65 lancet blade, protected by cap