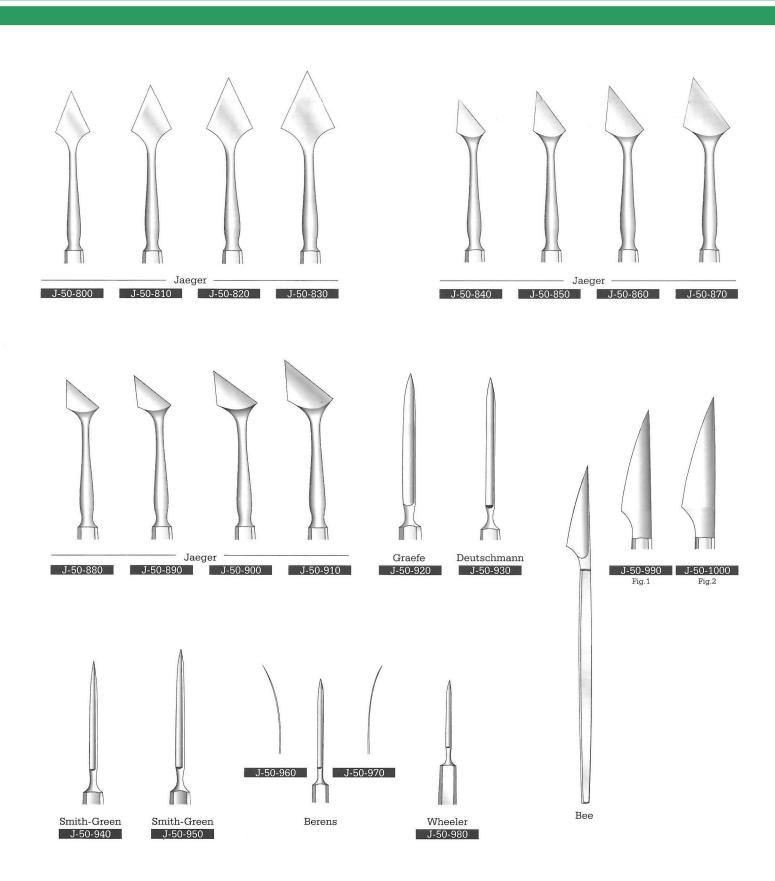

Ophthalmology Eye Scalpels, Cataract Knives Augenskalpelle, Starmesser Bisturies Para ojos, Cuchillos para catarata

Ophthalmology Keratomes, Cataract Knives Lanzenmesser (Keratome) Starmesser

Cuchillos lanceolares, Cuchillos para catarata

### Ophthalmology

Eye Knives, Cataract Needles, Spud and Gouges Augenmesser, Stamadeln, Hohlmeissel Cuchillo para ojo, Agujas para catarata, Cincil y Gubia

Ophthalmology Cystotomes, Iris Hooks and Retractors Cystotome, Irishakchen und Hakchen Quistotomos, Gauchos Para Iris y Separadores