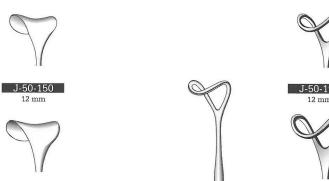

3 cm / 1%" 5 mm pointed prongs Lacrimal sac retractor

12 mm

J-50-160

14 mm

13 cm / 5"

Ophthalmology Lacrimal Dilators and Probes Tranenkanal Dilatatoren und Sonden Dilatodores y Estiletes para canal Lacrimal