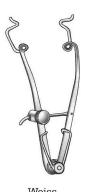

# BRAZEN

Bowman J-50-001

Smith J-50-010 5 cm / 2'

Critchett J-50-020 7 cm / 23/4"

Knapp-Clark J-50-030 8 cm / 31/4"

Graefe J-50-040 7 cm / 2¾" J-50-050 9 cm / 3½"

Pley J-50-080 6 cm / 21/4"

Weiss J-50-090 8 cm / 31/4"