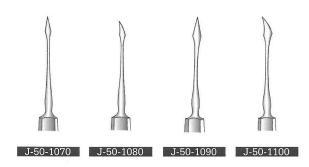

### Ophthalmology

Eye Knives, Cataract Needles, Spud and Gouges Augenmesser, Stamadeln, Hohlmeissel Cuchillo para ojo, Agujas para catarata, Cincil y Gubia

Ophthalmology Cystotomes, Iris Hooks and Retractors Cystotome, Irishakchen und Hakchen Quistotomos, Gauchos Para Iris y Separadores