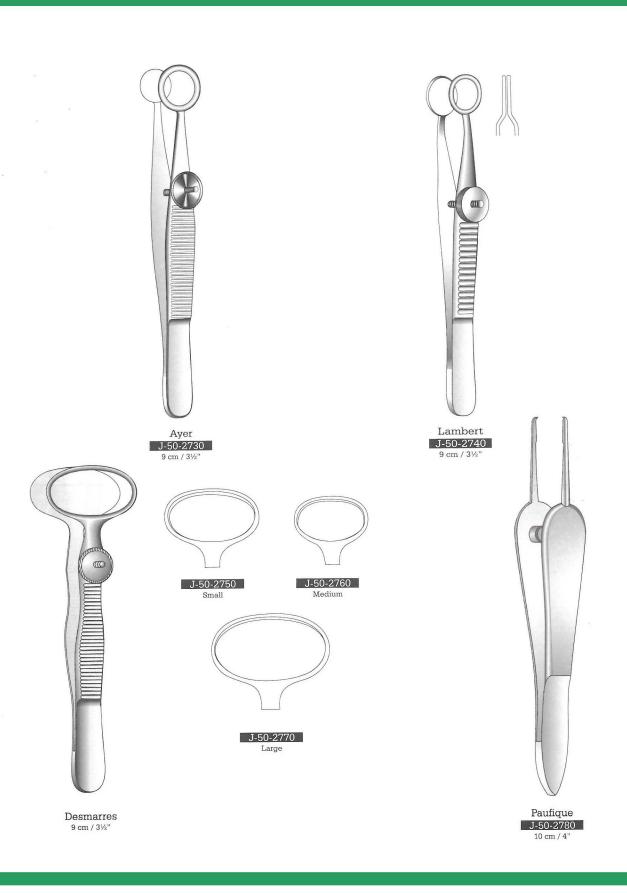

## Ophthalmology

Iris Forceps Irispinzetten Pinzas para Iris

Ophthalmology Tissue and Fixation Forceps Fasspinzetten und Fixier Fixtierpinzetten Pinzas con clientes y de fjacion

Ophthalmology Strabismus and Advancement Forceps Strabismuspinzetten und Vorlagerungspinzetten Pinza P/estrabismo y Pinzas P/avavanzamiento