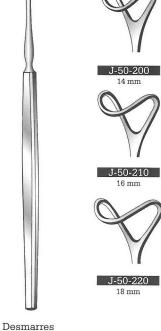

Ophthalmology
Lens Scoop, Enucleation Scoop, Protector and Chisel Schlingen, Enukleationsloffel, Wundhhokchen und Miessel Asas Espatula Para enucleacion Protector y Cincil

Ophthalmology Strabismus and Extraction Hooks Schielhaken und Extraktionshaken Gauchos p/estrabismo y p/extraccion