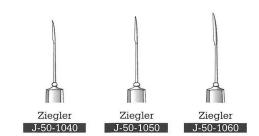

### Ophthalmology

Eye Knives, Cataract Needles, Spud and Gouges Augenmesser, Stamadeln, Hohlmeissel Cuchillo para ojo, Agujas para catarata, Cincil y Gubia

Ophthalmology Cystotomes, Iris Hooks and Retractors Cystotome, Irishakchen und Hakchen Quistotomos, Gauchos Para Iris y Separadores