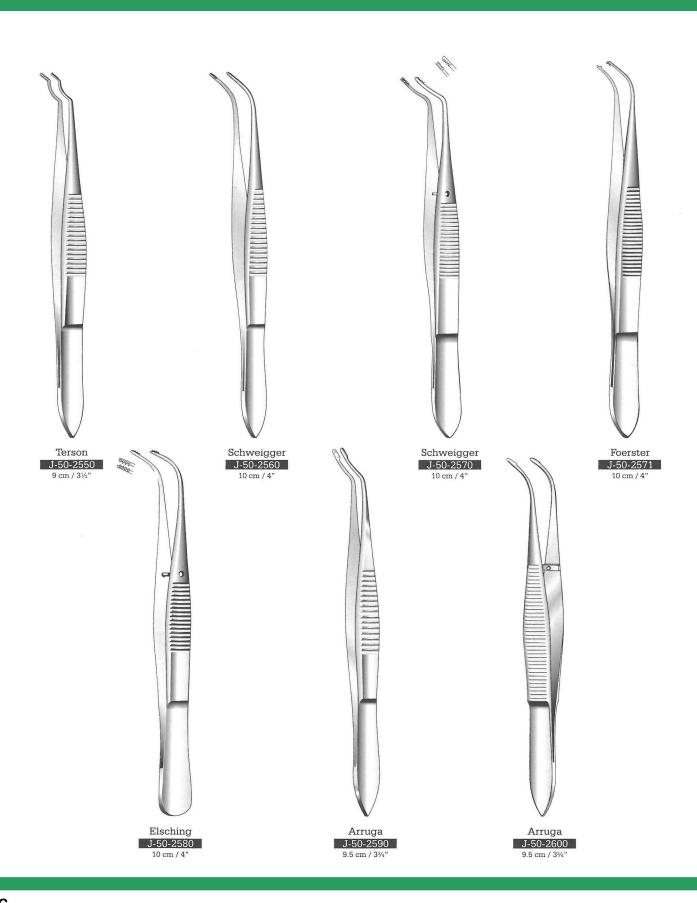

## Ophthalmology

Iris Forceps Irispinzetten Pinzas para Iris

Ophthalmology Tissue and Fixation Forceps Fasspinzetten und Fixier Fixtierpinzetten Pinzas con clientes y de fjacion

Ophthalmology Strabismus and Advancement Forceps Strabismuspinzetten und Vorlagerungspinzetten Pinza P/estrabismo y Pinzas P/avavanzamiento