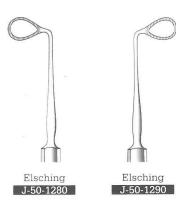

3 cm / 1%" 5 mm pointed prongs Lacrimal sac retractor

12 mm

J-50-160

14 mm

13 cm / 5"

Ophthalmology Lacrimal Dilators and Probes Tranenkanal Dilatatoren und Sonden Dilatodores y Estiletes para canal Lacrimal