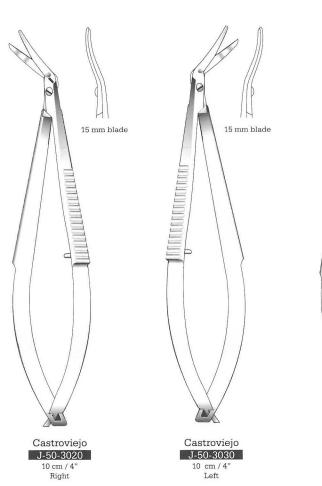

Ophthalmology Entropium and Trachoma Forceps Entropiumpinzetten und Traohompinzetten Pinzas p/entropion y p/tracoma

Ophthalmology Iridectomy, Tenotomy and Micro Eye Scissors Iridectomiescheren, Hornhautscheren und Mikro Irisscheren Tijeras P/iridectomia, P/tenotomia y micro P/iris