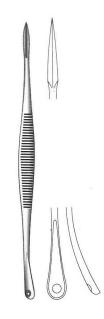

J-30-170

Unna J-30-180 14 cm / 51/2'

Saalfeld J-30-190 10 cm / 4"

Saalfeld J-30-200 14 cm / 51/2"

Schamberg J-30-210 10 cm / 4" Non crimped J-30-211 9.5 cm / 3¾", Small Crimped

J-30-220

13 cm / 5"

J-30-410 12.7 cm / 5" One fenestrated cup and chuck with interchangeable No. 65 lancet blade, protected by cap