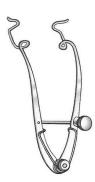

# BRAZEN

Bowman J-50-001

Smith J-50-010 5 cm / 2'

Critchett J-50-020 7 cm / 23/4"

Knapp-Clark J-50-030 8 cm / 31/4"

Graefe J-50-040 7 cm / 2¾" J-50-050 9 cm / 3½"

Pley J-50-080 6 cm / 21/4"

Weiss J-50-090 8 cm / 31/4"