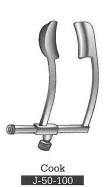

4 cm / 1½" J-50-110 5 cm / 2"

Lister-Burch J-50-120 8 cm / 31/4"

Mueller J-50-130 7 cm / 23/4'

J-50-132 8.5 cm / 3¼" Blades 13 mm wide, with suture posts

J-50-133 9 cm / 3½" Solid blades 14 mm wide, with suture posts