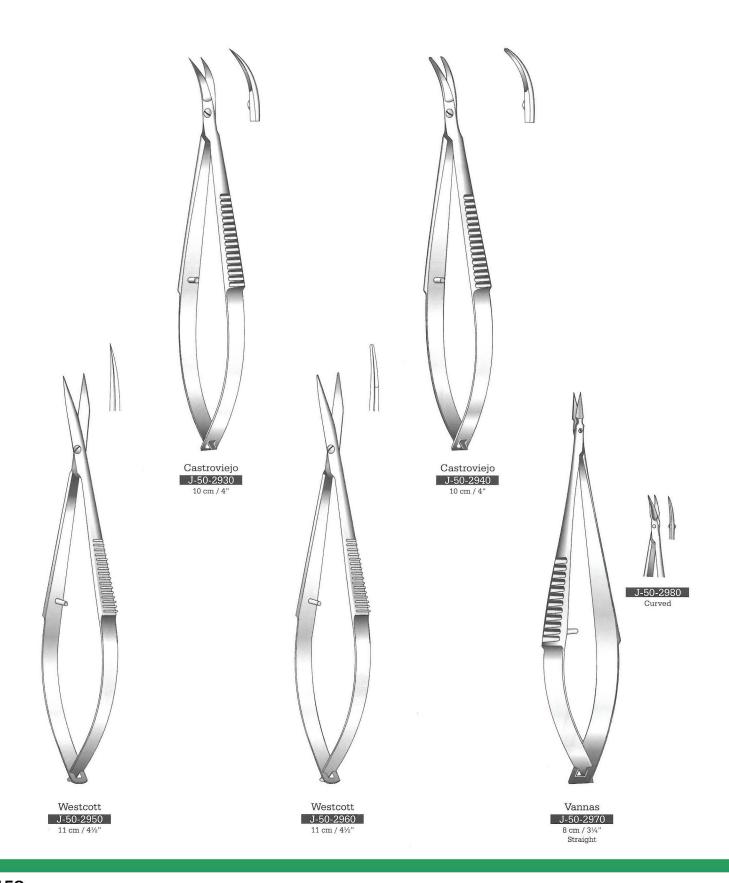

Ophthalmology Entropium and Trachoma Forceps Entropiumpinzetten und Traohompinzetten Pinzas p/entropion y p/tracoma

Ophthalmology Iridectomy, Tenotomy and Micro Eye Scissors Iridectomiescheren, Hornhautscheren und Mikro Irisscheren Tijeras P/iridectomia, P/tenotomia y micro P/iris