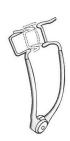

Ophthalmology Eye Speculas and Lid Instruments Sperrelevatoren und Lidinstrumente Blefarostatos y Instrumentos para parpados

J-50-135

8.5 cm / 31/4" Solid blades 14 mm wide,

with lock screws

9.5 cm / 3¾"

15 x 5 mm outer diameter Medium size blades